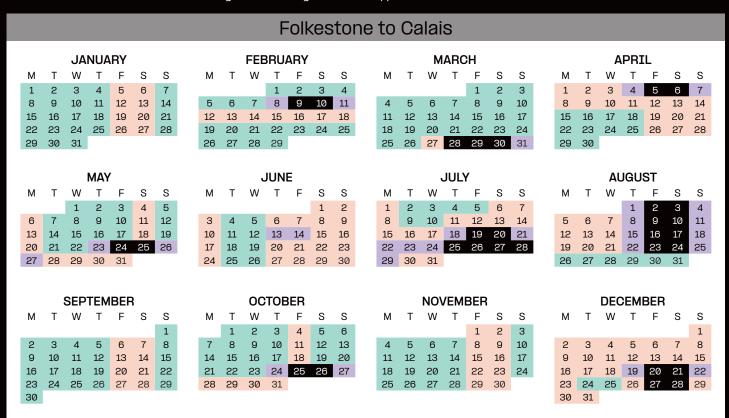

# 2024 Coach Calendar and Fares

To find out more or book visit leshuttle.com

N/A\* Pricing and availability available on application nearer to the travel date.

#### TICKET TYPES/PRICING

- · Single Leg pricing.
- Calendar and fares amendable with 30 days notice.
- · Trailer Charge.
- · Offline booking and amendment fee.

#### CANCELLATIONS

- Reservations can be cancelled free of charge up to 35 days before the departure date.
- A cancellation fee of 100% will apply to reservations cancelled less than 35 days before the departure date.
- Black days on the Coach Calendar are non-refundable, non-amendable.