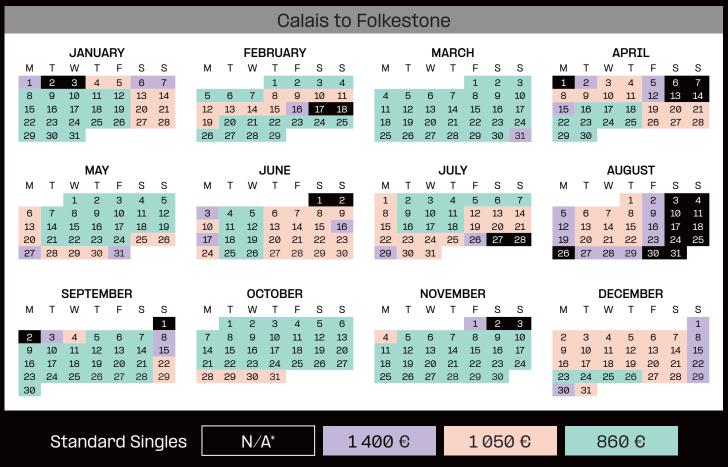

# 2024 Coach Calendar and Fares

To find out more or book visit leshuttle.com

N/A\* Pricing and availability available on application nearer to the travel date.

#### TICKET TYPES/PRICING

- · Single Leg pricing.
- Calendar and fares amendable with 30 days notice.
- · Trailer Charge.
- · Offline booking and amendment fee.

#### CANCELLATIONS

- Reservations can be cancelled free of charge up to 35 days before the departure date.
- A cancellation fee of 100% will apply to reservations cancelled less than 35 days before the departure date.
- Black days on the Coach Calendar are non-refundable, non-amendable.